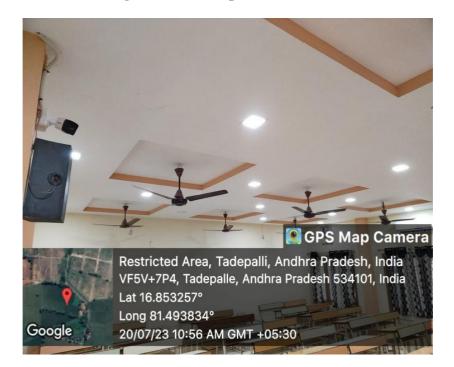

#### • LED Lights in ECE Department Seminar Hall

### • LED Lights in ECE Department IC & PDC Lab