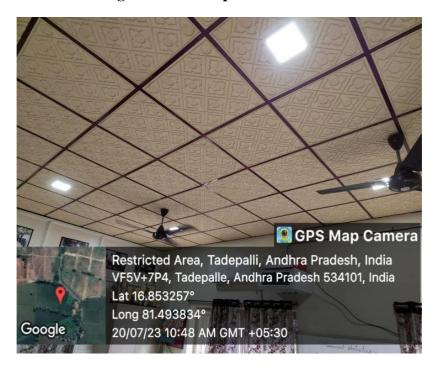

## **Use of LED Lights in the College Campus**

LED Lights are installed in all the Seminar Halls and Labs in all the departments and in Auditorium. Few sample photos are shown below:

• LED Lights in ECE Department Lab

• LED Lights in ECE Department Seminar Hall