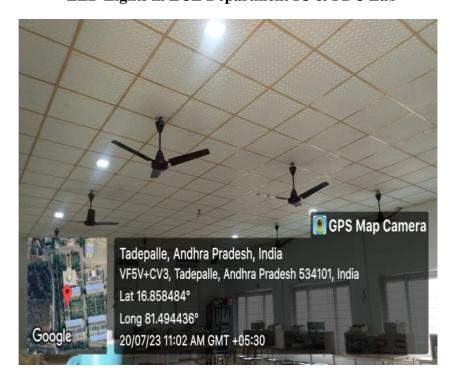

## **Use of LED Lights in the College Campus**

LED Lights are installed in all the Seminar Halls and Labs in all the departments and in Auditorium. Few sample photos are shown below:

• LED Lights in ECE Department Lab

• LED Lights in ECE Department Seminar Hall